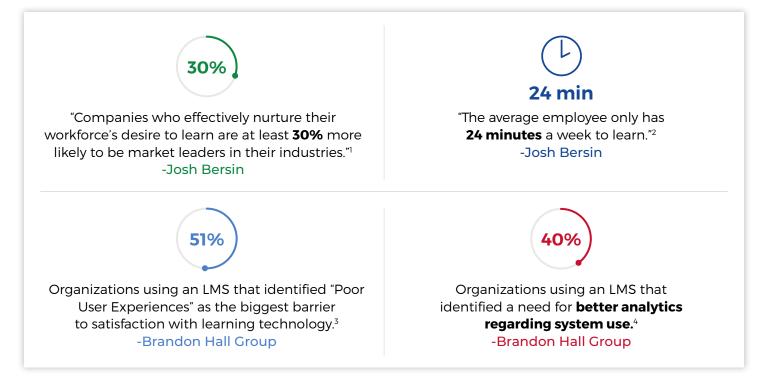

## Transforming Your LMS to Improve Performance

Lifelong learning is a fundamental driver of organizational development and success. Studies show that most of today's employees prefer to learn at work and expect their employer to invest in their development—but what stands in their way is a lack of time and inability to direct their learning experience based on interests, career aspirations and trends in technology.

## THE WORLD HAS CHANGED: A CASE FOR MODERNIZING THE LEARNING EXPERIENCE

Modern learners need a solution that enables self-discovery of meaningful and relevant learning content, without interrupting their natural flow of work, in a beautiful, intuitive user experience.

Employers want to be confident that their learners have access to the best, expertly curated, widest and deepest selection of resources to deliver the desired learning outcomes to build and maintain world class organizations.