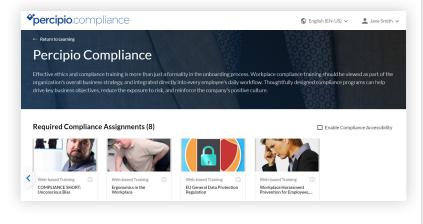

## Compliance Training

Skillsoft compliance solutions provide legal, ethical, and workplace safety training through a full suite of customizable compliance training options tailored around each customer's unique, industry-specific requirements.

Covering more than 500 risk topics across 32 languages, our content catalog provides one of the largest global libraries of legal compliance and workplace safety compliance training available.