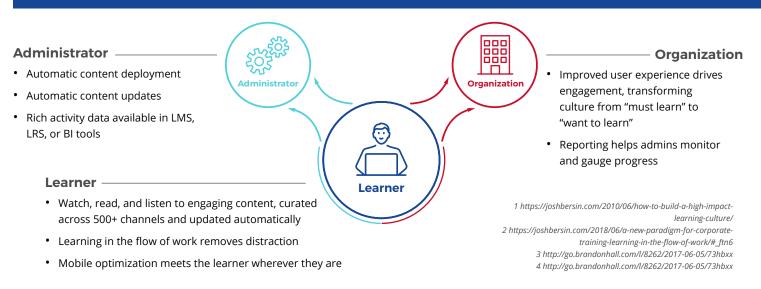

## Personalized Learning Drives Engagement

- Focused microlearning activities, available within 500+ expertly curated channels
- Streamlined discovery of meaningful and relevant content
- Learners choose their preferred way to consume content: videos, books, audiobooks, and practice activities
- Mobile App enables learning anywhere, anytime
- Percipio ELSA supports learning in the natural flow of work

### A More Flexible and Efficient Administrative Experience

- Automatic content updates eliminate need to republish
- Curate content from any source to deliver company-specific training
- Highly visual dashboards demonstrate impact and value
- Track all activity, even when initiated outside the LMS

### **Improved ROI**

- Improved user experience increases adoption
- Higher engagement rates improve retention and outcomes

### LEARNER ENGAGEMENT