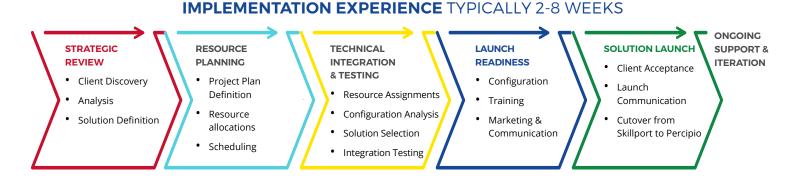

# skillsoft<sup>\*</sup>services

Make the most of our award-winning intelligent learning platform with our expert Professional Services team who ensure you have a successful implementation experience. The team works to link your business objectives to key learning experiences, drive engagement, and sets you up to report success.

From initial deployment to your on-going success, our Percipio Professional Services team works with you to increase usage and learner engagement.

Our experienced Implementation Consultants can work with you to tailor a personalized solution based on several key factors, including the complexity of your organization, implementation requirements or audience types.

In addition, we offer a wide range of solutions from learning strategy and analysis, to custom development and curation, to learning administration and reporting.

Skillsoft also offers certified integration partners to best meet your business requirements. Our partners are trained extensively to ensure you have an efficient and successful Percipio integration that is tailored to your specific needs. They play a critical role in helping you maximize the value of your Percipio investment.