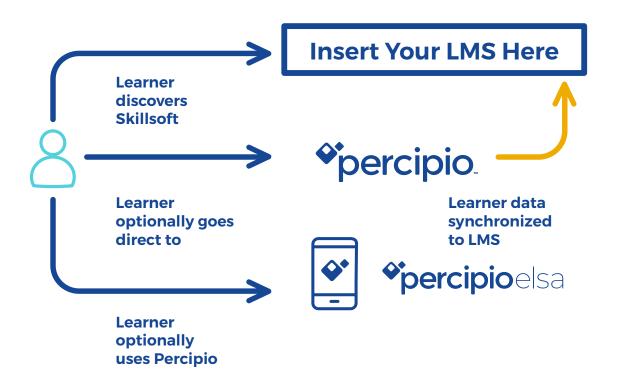

## SAME LMS. BETTER LEARNING EXPERIENCE.

Skillsoft partners with each LMS provider to tailor the integration specific to that solution's needs and create the best possible experience for users—learning is personalized and motivating; a blend of assigned learning and self-directed discovery.

#### **HOW IT WORKS:**